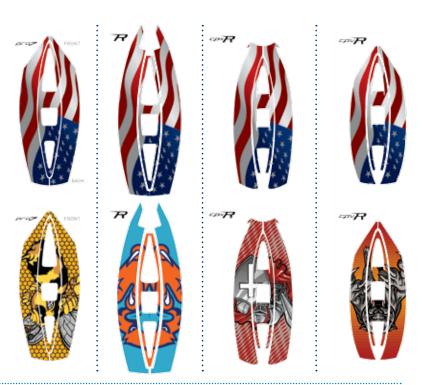

### CUSTOMIZE YOUR TEAM SEE PAGE 19 FOR CUSTOMIZING OPTIONS

Shown with Deluxe Helmet Kit

- Available in a range of styles engineered to fit most popular helmet styles and brands
- Choose 1-color, 2-color or HDHD<sup>™</sup> High-Definition for a bold look!

### **Vent Hole Covers**

- Available in a range of styles engineered to fit most popular helmet brands
- Choose 1-color, 2-color, or HDHD<sup>™</sup> High-Definition for a bold look!

TO ORDER: Specify Item #VSLX; helmet style; color(s); quantity. Ships in 5 working days or less after artwork is approved. Minimum quantity: 6 sets. Add \$.25 per additional color.

### Wraparound Backpanels

- · Contour-cut to fit the back of the helmet
- Available in several styles to fit most popular Lacrosse helmet models

**TO ORDER:** Specify Item #CHDLXW; helmet style; color(s); quantity. Ships in 5 working days or less after artwork is approved. Minimum quantity: 6 sets. See color chart on pg 14. Add \$.25 per additional color.

### **Call Today! We Have a Kit for Every Team!**

TO ORDER: Specify Item# Standard - CHDLXS; Deluxe - CHDLXG; Premium - CHDLXP, helmet brand & style; color(s); quantity. Ships in 5 working days or less after artwork is approved. Minimum qty: 6 sets per helmet style. See color chart on pg. 14. Add \$.50 per additional color.

HDHD<sup>®</sup> Cascade<sup>®</sup> 1-Color Cascade<sup>®</sup> Pro 7™ Style Style 1-Color Riddell® Style 1-Color Warrior

GOLD DISCOUNT PRICE

### Qualifying order discounts see pg. 18 SOLID COLOR, NO IMPRINT WRAPAROUNDS

TO ORDER: Specify Item #CHDLXW; helmet style; color(s) (see color chart, pg. 14); quantity. Ships in 5 working days or less after artwork is approved. Minimum quantity: 6. Add \$.25 per additional color. Aditional styles available, call for details.