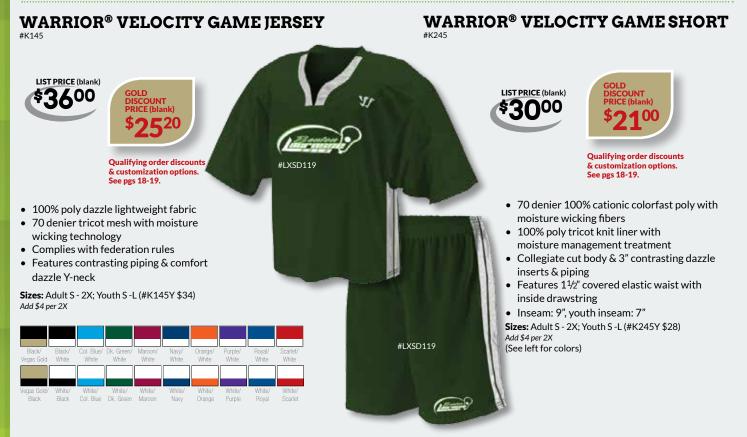

### WARRIOR® VISION WARM-UP JACKET

#K980J

Qualifying order discounts & customization options. See pgs 18-19.

- 100% poly taffeta body & lightweight liner
- Full zip design with contrasting piping & inserts
- Features venting for added breathability
- Chest pocket with media port & two front pockets
- Unisex fit

**Sizes:** Adult XS - 3X; Youth S - L (#K980JY \$62) Add \$3 per 2X, \$6 per 3X

### WARRIOR<sup>®</sup> VISION WARM-UP PANT

#K981P

- 100% poly taffeta body & lightweight liner
- Solid pant with sleek piping down side seams
- Features a 12" bottom side zipper & snap closure for a performance fit
- 1" covered elastic waist with inside drawstring
- Two zippered pockets

Sizes: Adult XS - 3X; Youth S - L (#K981PY \$48) Add \$3 per 2X, \$6 per 3X (See above for colors)