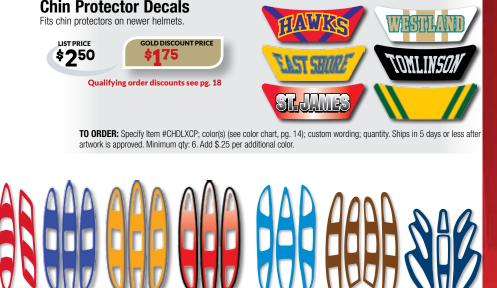

### **AWARD DECALS**

- Any color on a clear background or add a FREE background color
- Thick 20-mil vinyl
- Present award decals to individual players to stick on an award board or helmets!
- 25 decals per sheet.
- All ¾" designs are printed on 1" easy punch-out circles.