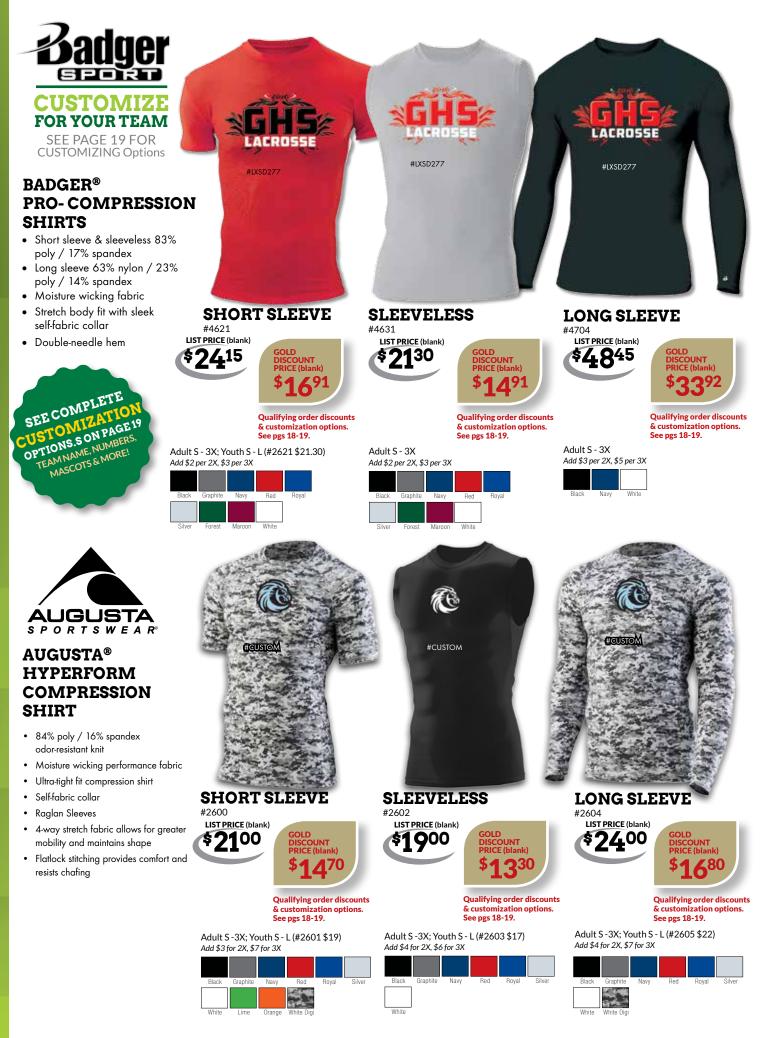

sign for max capacity
- Holds 12 basketballs, 14 volleyballs, 14 size 5 soccer balls or all equipment a little league team needs
- Wrap around web handles with a hard bottom

**Sizes:** 36" L x 16" H x 16" W



### **ADIDAS® TEAM ISSUE DUFFEL**

#ISSUEDUFFEL



- Built for superior team functionality
- Large main compartment with zip pocket & end cap with freshPAK ventilation
- Second end zip pocket perfect for organization
- Includes water resistant HYDROSHIELD material & large adjustable shoulder strap
- Side haul handle allows for storage in locker
- Printed Adidas<sup>®</sup> logo

Sizes: L = 32.5" x 13.5" x 15" , medium (\$50) and small (\$40) also available. (Go online for additional sizes & pricing)



# **SAVE UP TO 40%** PLATINUM LEVEL DEEP DISCOUNTS! SEE PAGE 18 FOR DISCOUNTS





### CUSTOMIZE YOUR TEAM SEE PAGE 19 FOR CUSTOMIZING OPTIONS









Shown with Deluxe Helmet Kit

- Available in a range of styles engineered to fit most popular helmet styles and brands
- Choose 1-color, 2-color or HDHD<sup>™</sup> High-Definition for a bold look!

### **Vent Hole Covers**



- Available in a range of styles engineered to fit most popular helmet brands
- Choose 1-color, 2-color, or HDHD<sup>™</sup> High-Definition for a bold look!

TO ORDER: Specify Item #VSLX; helmet style; color(s); quantity. Ships in 5 working days or less after artwork is approved. Minimum quantity: 6 sets. Add \$.25 per additional color.

1-Color Brine

Triumph Style

LIST PRICE

\$**3**50

LIST PRICE

\$450

1-Color Cascade

Style

Qualifying order discounts see pg. 18

Qualifying order discounts