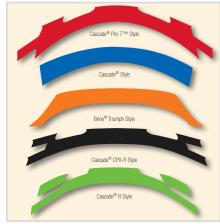

### **Vent Hole Covers**

- Available in a range of styles engineered to fit most popular helmet brands
- Choose 1-color, 2-color, or HDHD<sup>™</sup> High-Definition for a bold look!

TO ORDER: Specify Item #VSLX; helmet style; color(s); quantity. Ships in 5 working days or less after artwork is approved. Minimum quantity: 6 sets. Add \$.25 per additional color.

1-Color Brine

Triumph Style

LIST PRICE

\$**3**50

LIST PRICE

\$450

1-Color Cascade

Style

Qualifying order discounts see pg. 18

Qualifying order discounts see pg. 18

GOLD DISCOUNT PRICE

2-Color Cascade

Style

HDHD<sup>®</sup> Cascade<sup>®</sup> 1-Color Cascade<sup>®</sup> Pro 7™ Style Style 1-Color Riddell® Style 1-Color Warrior

GOLD DISCOUNT PRICE