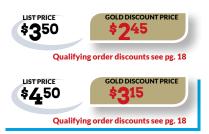

1-Color Brine

Triumph Style

LIST PRICE

\$**3**50

LIST PRICE

\$450

1-Color Cascade

Style

Qualifying order discounts see pg. 18

Qualifying order discounts see pg. 18

GOLD DISCOUNT PRICE

2-Color Cascade

Style