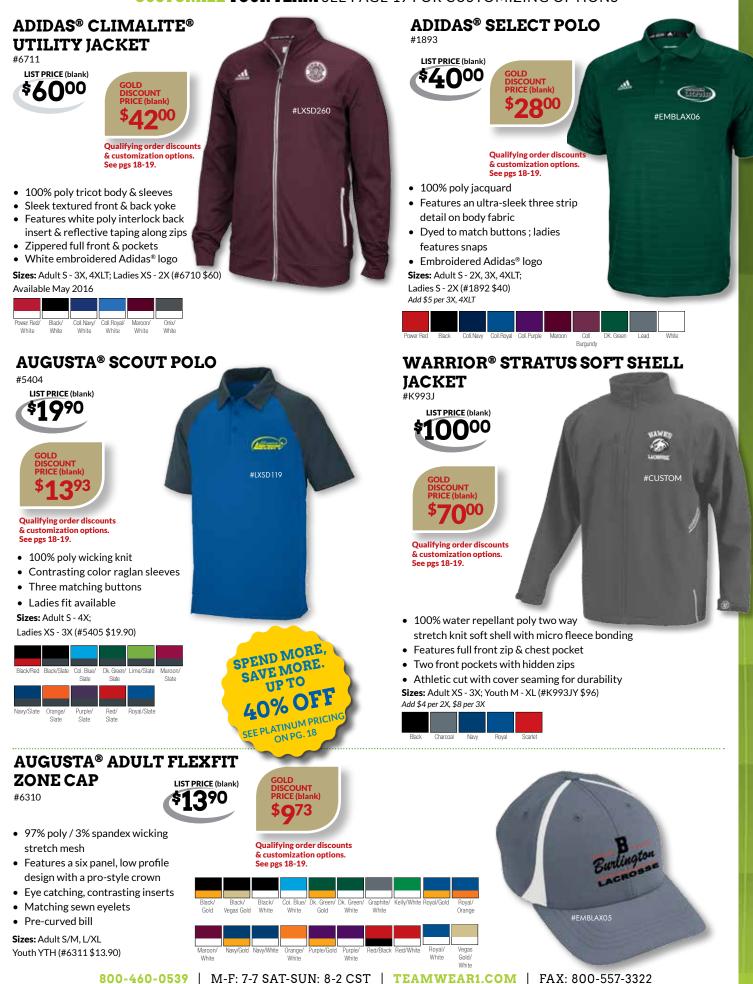

4 size 5 soccer balls or all equipment a little league team needs
- Wrap around web handles with a hard bottom

**Sizes:** 36" L x 16" H x 16" W



### **ADIDAS® TEAM ISSUE DUFFEL**

#ISSUEDUFFEL



- Built for superior team functionality
- Large main compartment with zip pocket & end cap with freshPAK ventilation
- Second end zip pocket perfect for organization
- Includes water resistant HYDROSHIELD material & large adjustable shoulder strap
- Side haul handle allows for storage in locker
- Printed Adidas<sup>®</sup> logo

Sizes: L = 32.5" x 13.5" x 15" , medium (\$50) and small (\$40) also available. (Go online for additional sizes & pricing)



# **SAVE UP TO 40%** PLATINUM LEVEL DEEP DISCOUNTS! SEE PAGE 18 FOR DISCOUNTS





### CUSTOMIZE YOUR TEAM SEE PAGE 19 FOR CUSTOMIZING OPTIONS









Shown with Deluxe Helmet Kit

- Available in a range of styles engineered to fit most popular helmet styles and brands
- Choose 1-color, 2-color or HDHD<sup>™</sup> High-Definition for a bold look!

### **Vent Hole Covers**



- Available in a range of styles engineered to fit most popular helmet brands
- Choose 1-color, 2-color, or HDHD<sup>™</sup> High-Definition for a bold look!

TO ORDER: Specify Item #VSLX; helmet style; color(s); quantity. Ships in 5 working days or less after artwork is approved. Minimum quantity: 6 sets. Add \$.25 per additional color.

1-Color Brine

Triumph Style

LIST PRICE

\$**3**50

LIST PRICE

\$450

1-Color Cascade

Style

Qualifying order discounts see pg. 18

Qualifying order discounts see pg. 18

GOLD DISCOUNT PRICE

2-Color Cascade

Style

### W