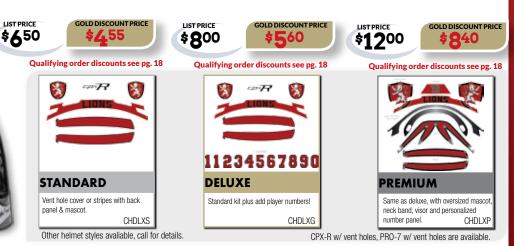

### CUSTOMIZE YOUR TEAM SEE PAGE 19 FOR CUSTOMIZING OPTIONS

Shown with Deluxe Helmet Kit

- Available in a range of styles engineered to fit most popular helmet styles and brands
- Choose 1-color, 2-color or HDHD<sup>™</sup> High-Definition for a bold look!

### **Vent Hole Covers**

- Available in a range of styles engineered to fit most popular helmet brands
- Choose 1-color, 2-color, or HDHD<sup>™</sup> High-Definition for a bold look!

TO ORDER: Specify Item #VSLX; helmet style; color(s); quantity. Ships in 5 working days or less after artwork is approved. Minimum quantity: 6 sets. Add \$.25 per additional color.

### **Call Today! We Have a Kit for Every Team!**

TO ORDER: Specify Item# Standard - CHDLXS; Deluxe - CHDLXG; Premium - CHDLXP, helmet brand & style; color(s); quantity. Ships in 5 working days or less after artwork is approved. Minimum qty: 6 sets per helmet style. See color chart on pg. 14. Add \$.50 per additional color.