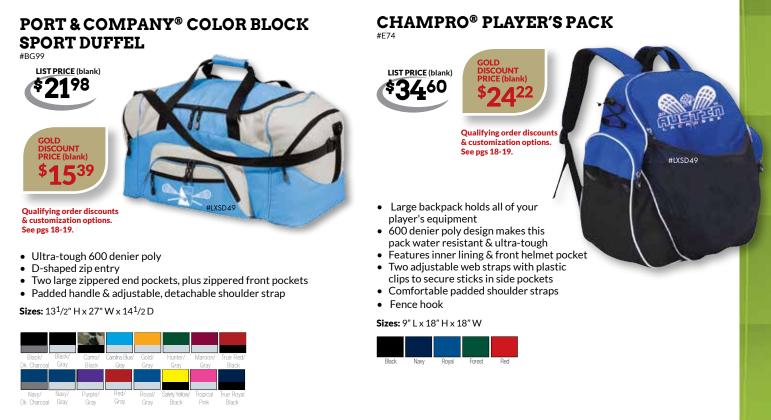

### CHAMPRO® PLAYER'S PACK

- 600 denier heavy duty, PU coated poly
- Features a square end design for max capacity
- Holds 12 basketballs, 14 volleyballs, 14 size 5 soccer balls or all equipment a little league team needs
- Wrap around web handles with a hard bottom

**Sizes:** 36" L x 16" H x 16" W