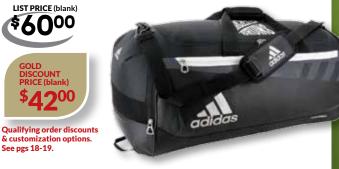

### **ADIDAS® TEAM ISSUE DUFFEL**

#ISSUEDUFFEL

- Built for superior team functionality
- Large main compartment with zip pocket & end cap with freshPAK ventilation
- Second end zip pocket perfect for organization
- Includes water resistant HYDROSHIELD material & large adjustable shoulder strap
- Side haul handle allows for storage in locker
- Printed Adidas<sup>®</sup> logo

Sizes: L = 32.5" x 13.5" x 15" , medium (\$50) and small (\$40) also available. (Go online for additional sizes & pricing)