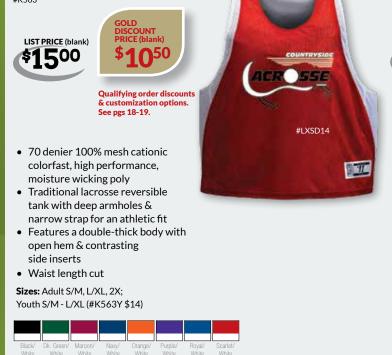

### WARRIOR<sup>®</sup> TWO TONE REVERSIBLE JERSEY

### WARRIOR<sup>®</sup> COLLEGIATE CUT PRACTICE SHORT

LIST PRICE (blank) \$1450

& customization options. See pgs 18-19.

#LXSD14

- 70 denier 100% mesh cationic colorfast, high performance, moisture wicking poly
- Double thick shorts with moisture wicking liner
- 1<sup>1</sup>/2" covered elastic waist with inside drawstring
- Features V-notches on sides for breathability
- Adult Inseam: 9", youth inseam: 7"

**Sizes:** Adult S - 2X; Youth S - L (#K667Y \$13.50) Add \$2 per 2X