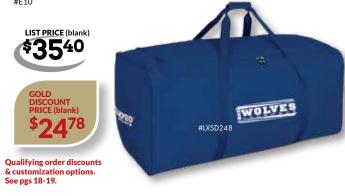

### CHAMPRO® PLAYER'S PACK

- 600 denier heavy duty, PU coated poly
- Features a square end design for max capacity
- Holds 12 basketballs, 14 volleyballs, 14 size 5 soccer balls or all equipment a little league team needs
- Wrap around web handles with a hard bottom

**Sizes:** 36" L x 16" H x 16" W